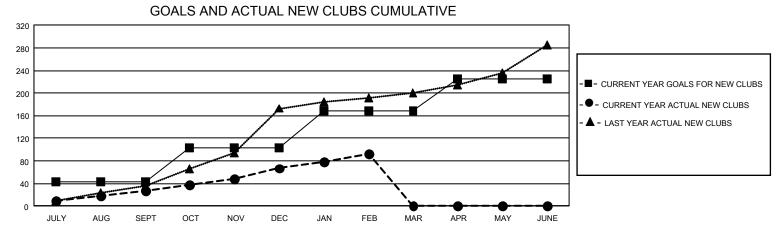

## GAT Constitutional Area 3

REPORT DOES NOT INCLUDE CLUBS IN UNDISTRICTED AREAS.

| Clubs                 |               |           |               | Members               |                        |                         |                                                    |
|-----------------------|---------------|-----------|---------------|-----------------------|------------------------|-------------------------|----------------------------------------------------|
| RESULTS FOR 2021-2022 |               |           |               | RESULTS FOR 2021-2022 |                        |                         |                                                    |
| QUARTER               | NEW CLUB GOAL | NEW CLUBS | DROPPED CLUBS | QUARTER MEM           | BER GROWTH NET<br>GOAL | MEMBER GROWTH<br>ACTUAL | DROPPED<br>MEMBERS ACTUAL<br>(including transfers) |
| JULY/AUG/SEPT         | 129           | 28        | 106           | JULY/AUG/SEPT         | 1794                   | 3,497                   | 4,365                                              |
| OCT/NOV/DEC           | 183           | 39        | 113           | OCT/NOV/DEC           | 2298                   | 4,419                   | 7,284                                              |
| JAN/FEB/MAR           | 195           | 25        | 27            | JAN/FEB/MAR           | 1962                   | 2,240                   | 1,622                                              |
| APR/MAY/JUNE          | 168           | 0         | 0             | APR/MAY/JUNE          | 2200                   | 0                       | 0                                                  |