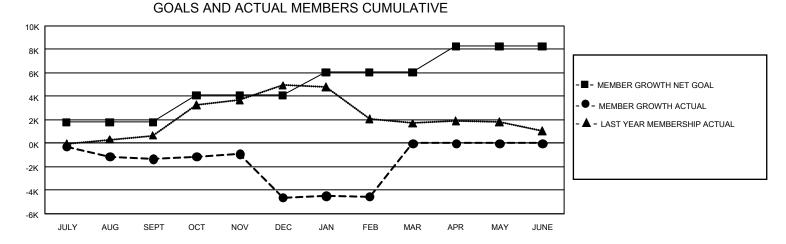

## GAT Constitutional Area 3

REPORT DOES NOT INCLUDE CLUBS IN UNDISTRICTED AREAS.

| Clubs                 |               |           |               | Members               |                        |                         |                                                    |
|-----------------------|---------------|-----------|---------------|-----------------------|------------------------|-------------------------|----------------------------------------------------|
| RESULTS FOR 2021-2022 |               |           |               | RESULTS FOR 2021-2022 |                        |                         |                                                    |
| QUARTER               | NEW CLUB GOAL | NEW CLUBS | DROPPED CLUBS | QUARTER MEM           | BER GROWTH NET<br>GOAL | MEMBER GROWTH<br>ACTUAL | DROPPED<br>MEMBERS ACTUAL<br>(including transfers) |
| JULY/AUG/SEPT         | 129           | 28        | 106           | JULY/AUG/SEPT         | 1794                   | 3,497                   | 4,365                                              |
| OCT/NOV/DEC           | 183           | 39        | 113           | OCT/NOV/DEC           | 2298                   | 4,419                   | 7,284                                              |
| JAN/FEB/MAR           | 195           | 25        | 27            | JAN/FEB/MAR           | 1962                   | 2,240                   | 1,622                                              |
| APR/MAY/JUNE          | 168           | 0         | 0             | APR/MAY/JUNE          | 2200                   | 0                       | 0                                                  |